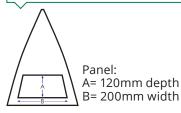

oduct Details:**

Canopy shape: Double Round

Branding: Screen and UV printing

Fabric: Polyester

#### **Frame Details:**

Rib length: 58cm (automatic opening)

Rib material: Chrome steel

Pole: 14mm diameter

Pole material: Aluminium

#### Size Details:



Weight: 380g

#### Handle Styles:



kg

Curved Aluminium handle

## **Fabric Colours:**

Corporate Aluminium Walking Double Canopy are available with silver outside panels and the following five inside panel colourways:



Silver & black canopy



Silver & navy 648c canopy



Silver & royal 293c canopy



Silver & red 186c canopy



Silver & green 350c canopy

# Additional Information:

Lead-time: approximately 2 weeks

Packing details: 25pcs/carton Box size - 107cm x 24cms x 18cms Weight - 20kg

MOQ: 25 pieces

#### **Print Size:**