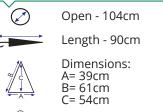

#### **Frame Details:**

Rib length: 58cm (automatic opening)

Rib material: Chrome steel

Pole: 14mm diameter

Pole material: Aluminium

#### Size Details:

Weight: 380g