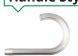

# Corporate Aluminium Walking Double Canopy - Screen & UV print



### **Product Details:**

Canopy shape: Double Round

Branding: Screen and UV printing

Fabric: Polyester

#### **Frame Details:**

Rib length: 58cm (automatic opening)

Rib material: Chrome steel

Pole: 14mm diameter

Pole material: Aluminium

#### Size Details:



Weight: 380g

#### Handle Styles:



kg

Curved Aluminium handle

## **Fabric Colours:**

Corporate Aluminium Walking Double Canopy are available with silver outside panels and the following five inside panel colourways:



Silver & black canopy



Silver & navy 648c canopy



Silver & royal 293c canopy



Silver & red 186c canopy



Silver & green 350c canopy

# Additional Information:

Lead-time: approximately 2 weeks

Packing details: 25pcs/carton Box size - 107cm x 24cms x 18cms Weight - 20kg

MOQ: 25 pieces

#### **Print Size:**