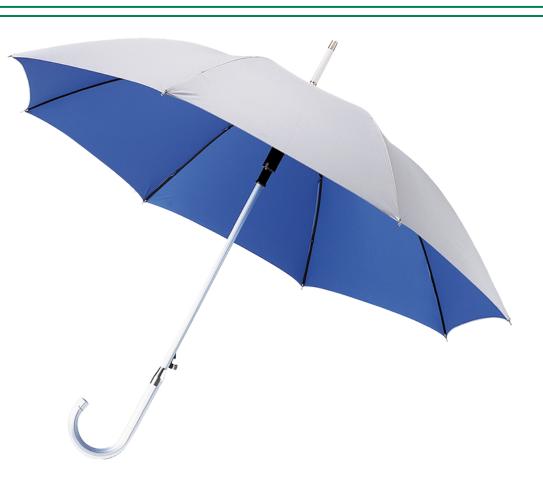

# Corporate Aluminium Walking Double Canopy - Screen & UV print

### **Product Details:**

Canopy shape: Double Round

Branding: Screen and UV printing

Fabric: Polyester

## **Fabric Colours:**

Corporate Aluminium Walking Double Canopy are available with silver outside panels and the following five inside panel colourways:

Silver & black canopy

Silver & navy 648c canopy

Silver & royal 293c canopy

Silver & red 186c canopy

Silver & green 350c canopy